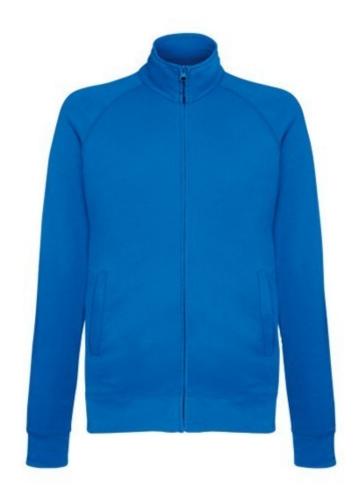

# FRUIT OF THE LOOM, LIGHTWEIGHT SWEAT JACKET, LIGHTWEIGHT SWEATER JACKET, ROYAL BLUE, 2XL

### **Basic informations**

Size: 2XL

Package: 24 Length: 60 Width: 39.5 Height: 30

Size: 2XL

Color: Royal blue

## **Specification**

Fruit of the Loom, Lightweight Sweat Jacket, Lightweight Sweat Jacket, Royal Blue, 2XL. Lightweight buttoned sweatshirt, with metal zipper, 80% cotton and 20% polyester, 240 gm / m2 cotton, pockets on the front panel of the sweatshirt. An exceptional sweatshirt for everyday activities. Normal cut. Ready for branding. Branding: DTG, screen printing, flex, flock, embroidery